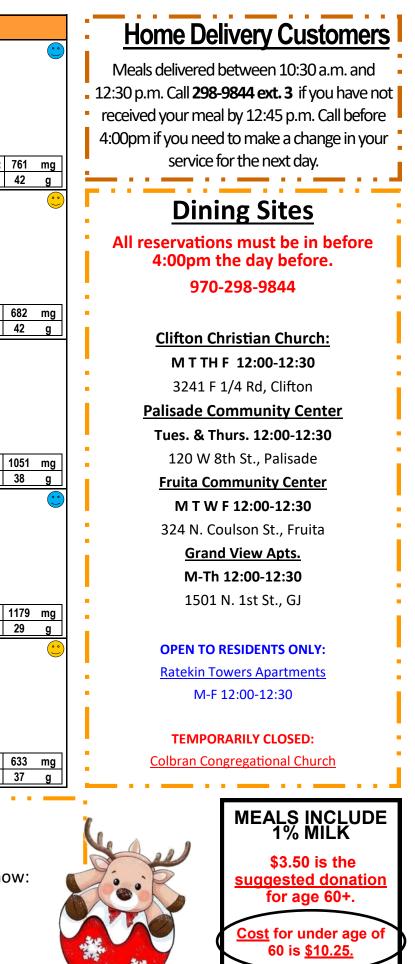

| MONDAY                                                                                                                     | TUESDAY                                                                                                                     | WEDNESDAY                                                                                                            | THURSDAY                                                                                                                         | FRIDAY                                                                                                                                                             |
|----------------------------------------------------------------------------------------------------------------------------|-----------------------------------------------------------------------------------------------------------------------------|----------------------------------------------------------------------------------------------------------------------|----------------------------------------------------------------------------------------------------------------------------------|--------------------------------------------------------------------------------------------------------------------------------------------------------------------|
|                                                                                                                            | <b>Dece</b>                                                                                                                 | nber                                                                                                                 |                                                                                                                                  | 1   BEEF BARLEY SOUP   PEA & CHEESE SALAD   MANDARIN ORANGES   VANILLA PUDDING   WHOLE WHEAT CRACKERS   Cal: 739   Carb: 101 g Sod: 7   Fat: 20 g Fiber: 13 g Pro: |
| 4<br>CHICKEN FAJITAS<br>SALSA/SOUR CREAM<br>PINTO BEANS<br>CHUCKWAGON CORN<br>PEACHES                                      | 5<br>BEEF STROGANOFF<br>MASHED POTATOES<br>SCANDINAVIAN VEGETABLES<br>COLESLAW<br>ORANGE YOGURT GELATIN<br>MULTIGRAIN BREAD | 6<br>CHICKEN CACCIATORE<br>BROWN RICE<br>ACORN SQUASH<br>STRAWBERRIES<br>MULTIGRAIN BREAD                            | 7<br>POTATO SOUP<br>EGG SALAD SANDWICH<br>PICKLED BEETS<br>APPLESAUCE                                                            | 8<br>ROAST BEEF & GRAVY<br>MASHED POTATOES<br>BROCCOLI<br>CUCUMBER/TOMATO SALAD<br>MIXED BERRIES<br>WHOLE WHEAT BREAD                                              |
| Cal:   720   Carb:   90   g   Sod:   950   mg     Fat:   17   g   Fiber:   12   g   Pro:   53   g                          | Cal:   774   Carb:   97   g   Sod:   714   mg     Fat:   28   g   Fiber:   10   g   Pro:   38   g                           | Cal:   773   Carb:   119 g   Sod:   569 mg     Fat:   16 g   Fiber:   13 g   Pro:   45 g                             | Cal:   624   Carb:   104 g   Sod:   1054 mg     Fat:   15 g   Fiber:   11 g   Pro:   24 g                                        | Cal:   691   Carb:   69   g   Sod:   6     Fat:   27   g   Fiber:   10   g   Pro:                                                                                  |
| <b>11</b><br><b>ORIENTAL CHICKEN</b><br>RICE SALAD<br>CHINESE VEGETABLES<br>APRICOTS<br>MULTIGRAIN BREAD<br>FORTUNE COOKIE | <b>12</b><br><b>BBQ PORK RIBLET</b><br>BAKED SWEET POTATO<br>SPINACH<br>ORANGE<br>CORNBREAD & HONEY                         | <b>13</b><br><b>TURKEY WALDORF SALAD</b><br>TOMATO SOUP<br>ASPARAGUS<br>BANANA<br>WHOLE WHEAT CRACKERS<br>FIG NEWTON | 14<br>CHICKEN PATTY SANDWICH<br>BAKED BEANS<br>GARDEN VEGETABLES<br>TROPICAL FRUIT                                               | <b>15</b><br>CHILI DOG ON A BUN<br>MIXED VEGETABLES<br>SPINACH SALAD<br>MANDARIN ORANGES                                                                           |
| Cal:   740   Carb:   103   g   Sod:   486   mg     Fat:   17   g   Fiber:   12   g   Pro:   46   g                         | Cal:   795   Carb:   98   g   Sod:   886   mg     Fat:   25   g   Fiber:   12   g   Pro:   45   g                           | Cal:   879   Carb:   107   g   Sod:   823   mg     Fat:   32   g   Fiber:   15   g   Pro:   49   g                   | Cal:   717   Carb:   114   g   Sod:   1013   mg     Fat:   17   g   Fiber:   15   g   Pro:   34   g                              | Cal:   742   Carb:   79   g   Sod:   1     Fat:   32   g   Fiber:   14   g   Pro:                                                                                  |
| 18<br>SALISBURY STEAK<br>MASHED POTATOES<br>ITALIAN BEAN BLEND<br>APRICOT PEACH COMPOTE<br>WHOLE WHEAT ROLL                | 19<br>VEGETABLE CHEESE SOUP<br>FISH SANDWICH<br>BROCCOLI RAISIN WALNUT SALAD<br>PINEAPPLE CHUNKS<br>BANANA                  | 20<br>VEGETARIAN LASAGNA<br>TOSSED SALAD<br>CITRUS SALAD<br>RAISIN NUT CUP<br>WHOLE WHEAT ROLL                       | 21<br>TURKEY POT PIE<br>BISCUIT<br>RAINBOW SALAD<br>APPLE W/ PEANUT BUTTER                                                       | 22<br>HOLIDAY HAM<br>CRANBERRY ORANGE RICE<br>HERBED GREEN BEANS<br>BLUSHING PEARS<br>WHOLE WHEAT ROLL<br>HOLIDAY SUGAR COOKIES                                    |
| Cal:   804   Carb:   94   g   Sod:   928   mg     Fat:   31   g   Fiber:   11   g   Pro:   39   g                          | Cal:   868   Carb:   134   g   Sod:   1218   mg     Fat:   25   g   Fiber:   11   g   Pro:   34   g                         | Cal:   838   Carb:   104   g   Sod:   947   mg     Fat:   35   g   Fiber:   11   g   Pro:   35   g                   | Cal:   808   Carb:   92   g   Sod:   917   mg     Fat:   32   g   Fiber:   10   g   Pro:   42   g                                | Cal:   824   Carb:   119   g   Sod:   1     Fat:   28   g   Fiber:   9   g   Pro:                                                                                  |
| 25<br>CLOSED FOR CHRISTMAS                                                                                                 | 26<br>CLOSED FOR CHRISTMAS                                                                                                  | 27<br>LEMON PARMESAN FISH<br>CREAMY COLESLAW<br>CAULIFLOWER & BROCCOLI<br>PITA BREAD<br>STRAWBERRY SHORTCAKE         | 28<br>MUSTARD GLAZED CHICKEN<br>BAKED POTATO/SOUR CREAM<br>CALIFORNIA VEGETABLES<br>CARROT APPLE DATE SALAD<br>WHOLE WHEAT BREAD | 29<br>PORK POSOLE<br>CORN SALAD<br>BRUSSELS SPROUTS<br>TROPICAL FRUIT<br>WHOLE WHEAT TORTILLA                                                                      |
|                                                                                                                            | <b>A</b> <sup>™</sup> →A                                                                                                    | Cal:   1021   Carb:   108   g   Sod:   994   mg     Fat:   38   g   Fiber:   11   g   Pro:   66   g                  | Cal:   785   Carb:   87   g   Sod:   573   mg     Fat:   27   g   Fiber:   10   g   Pro:   54   g                                | Cal:   756   Carb:   97   g   Sod:   0     Fat:   27   g   Fiber:   13   g   Pro:                                                                                  |